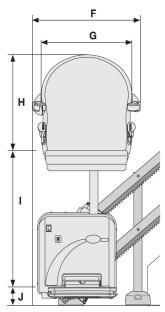

## Twin rail curved stairlifts

| Perch seat                             |                                      | Dimensions    |
|----------------------------------------|--------------------------------------|---------------|
| Α                                      | Minimum swivel radius*               | -             |
| В                                      | Wall to inner seat back              | 5.11in        |
| С                                      | Seat depth                           | 12.59in       |
| D                                      | Minimum folded width to footplate    | 16.14in       |
| Е                                      | Minimum open width to edge footplate | 26.53in       |
| F                                      | Armrest width – external             | 21.65in       |
| G                                      | Armrest width – internal             | 18.30in       |
| Н                                      | Seat back height                     | 17.91in       |
| ı                                      | Footplate to seat height             | 25.59-34.44in |
| J                                      | Minimum footplate height             | 2.75in        |
| Minimum track intrusion into staircase |                                      | 4.56in        |
| Maximum weight limit                   |                                      | 250lbs        |
| Speed                                  |                                      | 0.12m/sec     |
| Maximum staircase angle                |                                      | 56°           |

<sup>\*</sup>Fixed seat

Some of the above dimensions depend on the characteristics of the staircase in the home. Please consult the sales manual for further information about these dimensions and features of this seat. All information is provided in good faith but does not constitute a guarantee. Handicare reserves the right to alter designs and specifications without prior notice.