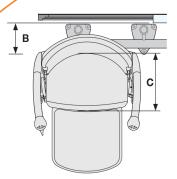

## Twin rail curved stairlifts

| Perch seat                             |                                      | Dimensions    |
|----------------------------------------|--------------------------------------|---------------|
| Α                                      | Minimum swivel radius*               | -             |
| В                                      | Wall to inner seat back              | 5.11in        |
| С                                      | Seat depth                           | 12.59in       |
| D                                      | Minimum folded width to footplate    | 16.14in       |
| Е                                      | Minimum open width to edge footplate | 26.53in       |
| F                                      | Armrest width – external             | 21.65in       |
| G                                      | Armrest width – internal             | 18.30in       |
| Н                                      | Seat back height                     | 17.91in       |
| ı                                      | Footplate to seat height             | 25.59-34.44in |
| J                                      | Minimum footplate height             | 2.75in        |
| Minimum track intrusion into staircase |                                      | 4.56in        |
| Maximum weight limit                   |                                      | 250lbs        |
| Speed                                  |                                      | 0.12m/sec     |
| Maximum staircase angle                |                                      | 56°           |

<sup>\*</sup>Fixed seat

Some of the above dimensions depend on the characteristics of the staircase in the home. Please consult the sales manual for further information about these dimensions and features of this seat. All information is provided in good faith but does not constitute a guarantee. Handicare reserves the right to alter designs and specifications without prior notice.