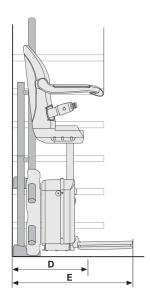

## Twin rail curved stairlifts

| Perch seat                             |                                      | Dimensions    |
|----------------------------------------|--------------------------------------|---------------|
| Α                                      | Minimum swivel radius*               | -             |
| В                                      | Wall to inner seat back              | 5.11in        |
| С                                      | Seat depth                           | 12.59in       |
| D                                      | Minimum folded width to footplate    | 16.14in       |
| Е                                      | Minimum open width to edge footplate | 26.53in       |
| F                                      | Armrest width – external             | 21.65in       |
| G                                      | Armrest width – internal             | 18.30in       |
| Н                                      | Seat back height                     | 17.91in       |
| ı                                      | Footplate to seat height             | 25.59-34.44in |
| J                                      | Minimum footplate height             | 2.75in        |
| Minimum track intrusion into staircase |                                      | 4.56in        |
| Maximum weight limit                   |                                      | 250lbs        |
| Speed                                  |                                      | 0.12m/sec     |
| Maximum staircase angle                |                                      | 56°           |

<sup>\*</sup>Fixed seat

Some of the above dimensions depend on the characteristics of the staircase in the home. Please consult the sales manual for further information about these dimensions and features of this seat. All information is provided in good faith but does not constitute a guarantee. Handicare reserves the right to alter designs and specifications without prior notice.