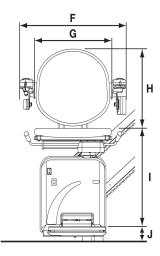

## Twin rail curved stairlifts

| Simplicity Seat                        |                                      | Dimensions    |
|----------------------------------------|--------------------------------------|---------------|
| А                                      | Minimum swivel radius                | 28.34in       |
|                                        | With short armrest                   | 26.96in       |
| В                                      | Wall to inner seat back              | 3.62in        |
| С                                      | Seat depth                           | 14.96in       |
| D                                      | Minimum folded width to footplate    | 15.74in       |
| Е                                      | Minimum open width to edge footplate | 26.53in       |
| F                                      | Armrest width – external             | 23.22in       |
| G                                      | Armrest width – internal             | 16.92in       |
| Н                                      | Seat back height                     | 16.33in       |
| I                                      | Footplate to seat height             | 19.48-22.83in |
|                                        | Higher footplate height              | 18.7-22.04in  |
| J                                      | Minimum footplate height             | 2.75in        |
| Minimum track intrusion into staircase |                                      | 4.56in        |
| Maximum weight limit                   |                                      | 250lbs        |
| Heavy duty version                     |                                      | 300lbs        |
| Speed                                  |                                      | 0.12m/sec     |
| Maximum staircase angle                |                                      | 45°           |