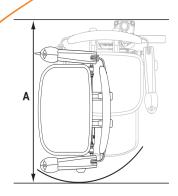

## Twin rail curved stairlifts

| Simplicity Seat                        |                                      | Dimensions    |
|----------------------------------------|--------------------------------------|---------------|
| А                                      | Minimum swivel radius                | 28.34in       |
|                                        | With short armrest                   | 26.96in       |
| В                                      | Wall to inner seat back              | 3.62in        |
| С                                      | Seat depth                           | 14.96in       |
| D                                      | Minimum folded width to footplate    | 15.74in       |
| Е                                      | Minimum open width to edge footplate | 26.53in       |
| F                                      | Armrest width – external             | 23.22in       |
| G                                      | Armrest width – internal             | 16.92in       |
| Н                                      | Seat back height                     | 16.33in       |
| I                                      | Footplate to seat height             | 19.48-22.83in |
|                                        | Higher footplate height              | 18.7-22.04in  |
| J                                      | Minimum footplate height             | 2.75in        |
| Minimum track intrusion into staircase |                                      | 4.56in        |
| Maximum weight limit                   |                                      | 250lbs        |
| Heavy duty version                     |                                      | 300lbs        |
| Speed                                  |                                      | 0.12m/sec     |
| Maximum staircase angle                |                                      | 45°           |