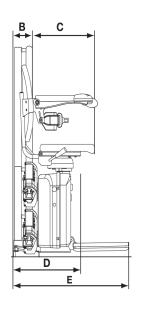

## Twin rail curved stairlifts

| Simplicity Seat                        |                                      | Dimensions    |
|----------------------------------------|--------------------------------------|---------------|
| А                                      | Minimum swivel radius                | 28.34in       |
|                                        | With short armrest                   | 26.96in       |
| В                                      | Wall to inner seat back              | 3.62in        |
| С                                      | Seat depth                           | 14.96in       |
| D                                      | Minimum folded width to footplate    | 15.74in       |
| Е                                      | Minimum open width to edge footplate | 26.53in       |
| F                                      | Armrest width – external             | 23.22in       |
| G                                      | Armrest width – internal             | 16.92in       |
| Н                                      | Seat back height                     | 16.33in       |
| I                                      | Footplate to seat height             | 19.48-22.83in |
|                                        | Higher footplate height              | 18.7-22.04in  |
| J                                      | Minimum footplate height             | 2.75in        |
| Minimum track intrusion into staircase |                                      | 4.56in        |
| Maximum weight limit                   |                                      | 250lbs        |
| Heavy duty version                     |                                      | 300lbs        |
| Speed                                  |                                      | 0.12m/sec     |
| Maximum staircase angle                |                                      | 45°           |