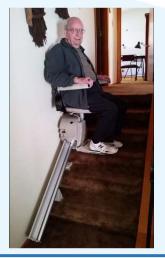

Stairlifts provide ease of mind, independence and safety for users and their families.

Emmitte with his newly installed stairlift!

## **Solutions:**

- Installed a Bruno Straight Residential Stairlift,
- Mr. K is now able to easily manage the stairs in his home, and move independently in his home.
- Our EHLS technicians will not only install your stairlift, but also take the time to explain the functions and operation: "Not only did he do a fantastic job, he was very informative and patient with us." -Mary K