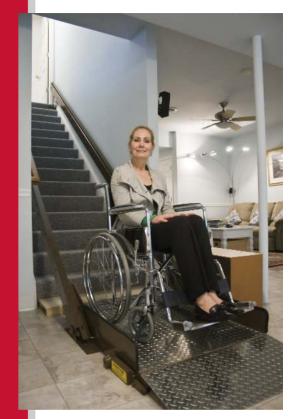

#### **Inclined Platform Wheelchair Lifts**

The Butler Mobility Inclined Platform Wheelchair Lift (IPL) is the perfect solution for a home with stairs where someone cannot transfer to a chair lift or needs to have a wheelchair on both levels of their home.

**Butler** Inclined and Vertical Wheelchair Lifts come with a standard battery backup and a quiet, powerful new power unit. They have a lifting capacity of either 500 pounds or 750 pounds.