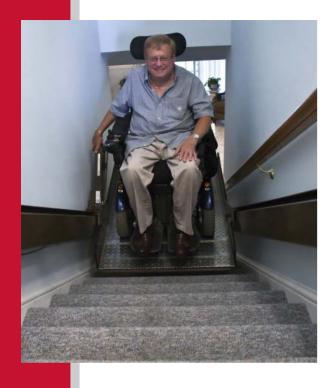

#### **Inclined Platform Wheelchair Lifts**

The Butler Mobility Inclined Platform Wheelchair Lift (IPL) is the perfect solution for a home with stairs where someone cannot transfer to a chair lift or needs to have a wheelchair on both levels of their home.

**Butler** Inclined and Vertical Wheelchair Lifts come with a standard battery backup and a quiet, powerful new power unit. They have a lifting capacity of either 500 pounds or 750 pounds.