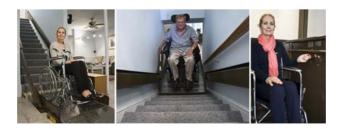

#### **Inclined Platform Wheelchair Lifts**

The Butler Mobility Inclined Platform Wheelchair Lift (IPL) is the perfect solution for a home with stairs where someone cannot transfer to a chair lift or needs to have a wheelchair on both levels of their home.

**Butler** Inclined and Vertical Wheelchair Lifts come with a standard battery backup and a quiet, powerful new power unit. They have a lifting capacity of either 500 pounds or 750 pounds.