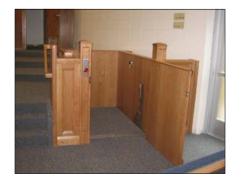

#### **Courtroom/Rostrum Wheelchair Lifts**

The Butler Mobility Courtroom/Rostrum Wheelchair Lift (CRL) is a vertical platform lift specifically designed to be unobtrusively installed within millwork. It provides mobility-impaired people discrete access to a courtroom, auditorium or church and it fits nicely into the décor.